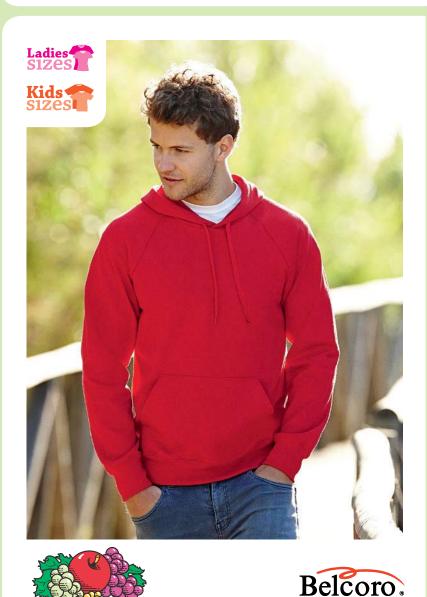

## NEW LIGHTWEIGHT HOODED SWEAT

62-140-0 MEN'S

Weight: 240gm/m<sup>2</sup>

\*Measure across garment 1cm below armhole

\*\*Measure from highest point of shoulder to bottom edge of garment

- New Lightweight Hooded Sweat (62-140-0) also available in Ladies (62-148-0) and Kids (62-009-0)
- Lightweight unbrushed fleece
- Raglan sleeves
- Hood with self-coloured flat draw cord
- Front pouch pocket
- Waist and cuff in cotton/Lycra® rib
- Produced using Belcoro<sup>®</sup> yarn for a softer feel and cleaner printing process