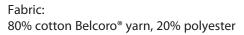

\*Measure across garment 1cm below armhole

\*\*Measure from highest point of shoulder to bottom edge of garment

- New Lightweight Hooded Sweat (62-140-0) also available in Ladies (62-148-0) and Kids (62-009-0)
- Lightweight unbrushed fleece
- Raglan sleeves
- Hood with self-coloured flat draw cord
- Front pouch pocket
- Waist and cuff in cotton/Lycra® rib
- Produced using Belcoro<sup>®</sup> yarn for a softer feel and cleaner printing process